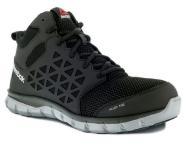

SUBLITE CUSHION WORK | RB4141

SIZES: M 7-12, 13, 14, 15 & 16 W 7-12, 13, 14 & 15

SUBLITE CUSHION WORK | RB4042

SIZES: M 7-12, 13, 14, 15 & 16 W 7-12, 13. 14 & 15

SUBLITE CUSHION WORK | RB4043

SIZES: M 7-12, 13, 14, 15 & 16