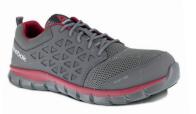

## SUBLITE CUSHION WORK SERIES

SUBLITE CUSHION WORK | RB4040/RB044

MEN'S: M 7-12, 13, 14, 15 & 16 WOMEN'S: M 6-12 W 7-12, 13, 14 & 15 W 6-12

SUBLITE CUSHION WORK | RB4041/RB041

MEN'S: M 7-12, 13, 14, 15 & 16 WOMEN'S: M 6-12 W 7-12, 13, 14 & 15 W 6-12