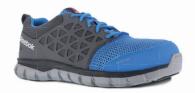

## SUBLITE CUSHION WORK SERIES

SUBLITE CUSHION WORK | RB4040/RB044

MEN'S: M 7-12, 13, 14, 15 & 16 WOMEN'S: M 6-12 W 7-12, 13, 14 & 15 W 6-12

SUBLITE CUSHION WORK | RB4041/RB041

MEN'S: M 7-12, 13, 14, 15 & 16 WOMEN'S: M 6-12 W 7-12, 13, 14 & 15 W 6-12