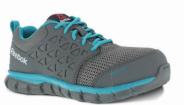

SUBLITE CUSHION WORK | RB045

SIZES: M 5-12 W 5-12

SUBLITE CUSHION WORK | RB4142 SIZES: M 7-12, 13, 14, 15 & 16

W 7-12, 13, 14 & 15

SUBLITE CUSHION WORK | RB046

SIZES: M 5-12

SUBLITE CUSHION WORK | RB4048

SIZES: M 7-12, 13, 14, 15 & 16 W 7-12, 13, 14 & 15