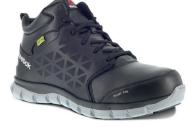

SUBLITE CUSHION WORK | RB4141

SIZES: M 7-12, 13, 14, 15 & 16 W 7-12, 13, 14 & 15

SUBLITE CUSHION WORK | RB4042

SIZES: M 7-12, 13, 14, 15 & 16 W 7-12, 13. 14 & 15

SUBLITE CUSHION WORK | RB4043

SIZES: M 7-12, 13, 14, 15 & 16