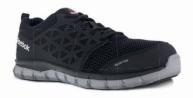

## SUBLITE CUSHION WORK SERIES

SUBLITE CUSHION WORK | RB4040/RB044

MEN'S: M 7-12, 13, 14, 15 & 16 WOMEN'S: M 6-12 W 7-12, 13, 14 & 15 W 6-12

SUBLITE CUSHION WORK | RB4041/RB041

MEN'S: M 7-12, 13, 14, 15 & 16 WOMEN'S: M 6-12 W 7-12, 13, 14 & 15 W 6-12