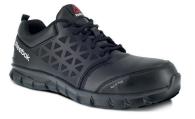

## SUBLITE CUSHION WORK SERIES

SUBLITE CUSHION WORK | RB4040/RB044

MEN'S: M 7-12, 13, 14, 15 & 16 WOMEN'S: M 6-12 W 7-12, 13, 14 & 15 W 6-12

SUBLITE CUSHION WORK | RB4041/RB041

MEN'S: M 7-12, 13, 14, 15 & 16 WOMEN'S: M 6-12 W 7-12, 13, 14 & 15 W 6-12