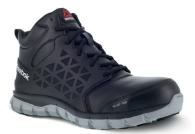

SUBLITE CUSHION WORK | RB4047/RB047

MEN'S: M 6-12, 13, 14, 15 & 16 WOMEN'S: M 6-12 W 6-12, 13, 14 & 15 W 6-12

SUBLITE CUSHION WORK | RB4143

SIZES: M 7-12, 13, 14, 15 & 16 W 7-12, 13, 14 & 15